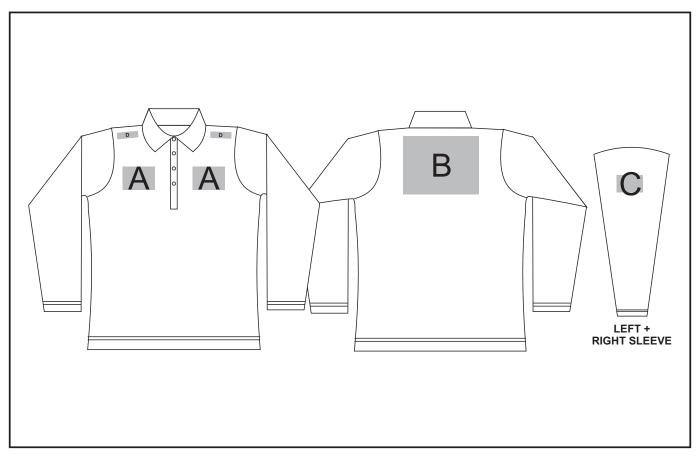

## **Branding Options:**

#### **Position A**

- 1. Embroidery (EMB) 9 colours Size: 100mm diameter
- 2. Screen Print (SA) 6 colours Size: 100mm wide x 80mm high
- 3. Digital Transfer Clothing (DTC) Full colour Size: 100mm wide x 100mm high

#### **Position B**

- 1. Embroidery (EMB) 9 colours Size: 200mm wide x 200mm high
- 2. Screen Print (SA) 6 colours Size: 260mm wide x 200mm high
- 3. Digital Transfer Clothing (DTC) Full colour Size: 210mm wide x 148mm high

#### **Position C**

- 1. Embroidery (EMB) 9 colours Size: 80mm diameter
- 2. Screen Print (SA) 6 colours Size: 60mm wide x 60mm high
- 3. Digital Transfer Clothing (DTC) Full colour Size: 80mm wide x 80mm high

#### **Position D**

1. Digital Transfer Clothing (DTC) - Full Colour Size: 70mm wide x 20mm high